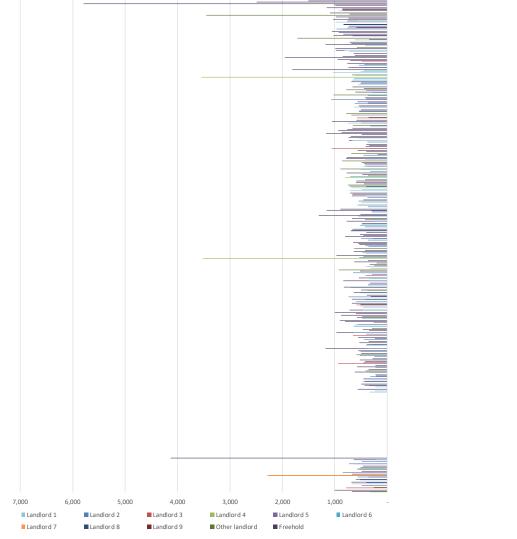

- The following slides set out the Group's H1 2019 Actuals on a home-by-home basis
- A description of each chart is as follows:
  - Revenue:
    - This chart shows the Actual H1 2019 revenue earned by each home, split between leasehold and freehold homes, with the leaseholds being split by major landlord
    - The revenue per home for the period ranges from £0.2m to £7.1m excluding closed or closing homes
    - The homes are ordered per Budgeted EBITDARM
  - $\circ$  Occupancy
    - This chart shows the average actual occupancy percentage for each home during H1 2019, as a percentage of Effective Beds
    - Occupancy ranges from 38% to over 100% across the estate, with those homes that are over 100% having multiple occupancy of rooms
    - · The chart includes closed freehold and leasehold homes, with homes ordered per Budgeted EBITDARM
  - o Payroll
    - The chart shows the absolute value of the Actual payroll cost for each home
    - · Higher acuity specialist services have much higher payroll costs, due to their size and level of care
    - The homes are ordered per Budgeted EBITDARM
  - o EBITDARM
    - The chart shows the absolute value of the EBITDARM earned by each home during H1 2019
    - Home EBITDARM earned during H1 2019 ranges from £1.2m to £(0.3)m, with 31 homes loss making at EBITDARM level during the period
  - o Rent
    - The chart shows the absolute value of the external rent for each home, including both freehold and leasehold homes
    - The homes are ordered per Budgeted EBITDARM
  - Maintenance Capex
    - The chart shows the absolute value of the maintenance capex spent on each home during the period