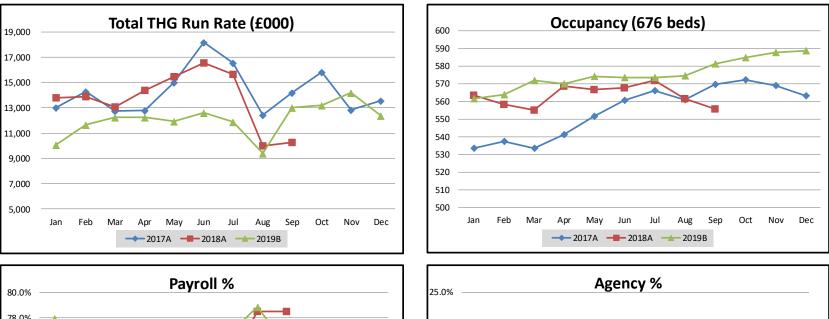

## **THG H1 Actuals vs Budget**

The table below sets out the THG Actuals for the two quarters to June 2019 compared to Budget

|                                                           |        |        | THG, Actual |       |        |        | 1      | HG, Budget |        |        |        | THG,  | Actual v Bu | ıdget |       |
|-----------------------------------------------------------|--------|--------|-------------|-------|--------|--------|--------|------------|--------|--------|--------|-------|-------------|-------|-------|
|                                                           | Q119A  | Q219A  | Q319A       | Q419A | YTD19A | Q119B  | Q219B  | Q319B      | Q419B  | FY19B  | Q119   | Q219  | Q319        | Q419  | YTD19 |
| Effective beds                                            | 675    | 658    |             |       | 666    | 668    | 675    | 676        | 676    | 674    | 7      | (17)  |             |       | (10)  |
| Occupancy %                                               | 84.6%  | 87.2%  |             |       | 85.9%  | 84.7%  | 84.8%  | 85.3%      | 86.9%  | 85.4%  | (0.1%) | 2.4%  |             |       | 2.3%  |
| Revenue (£m)                                              | 24.4   | 25.4   |             |       | 49.8   | 24.2   | 24.6   | 24.3       | 25.0   | 98.1   | 0.2    | 0.8   |             |       | 1.0   |
| Own staff (£m)                                            | (15.6) | (15.7) |             |       | (31.3) | (15.7) | (15.9) | (15.8)     | (15.9) | (63.3) | 0.1    | 0.2   |             |       | 0.3   |
| Agency (£m)                                               | (2.8)  | (3.3)  |             |       | (6.1)  | (2.9)  | (2.9)  | (2.9)      | (2.9)  | (11.7) | 0.1    | (0.4) |             |       | (0.3) |
| Expenses (£m)                                             | (2.9)  | (2.9)  |             |       | (5.8)  | (2.8)  | (2.7)  | (2.7)      | (2.8)  | (11.0) | (0.1)  | (0.2) |             |       | (0.3) |
| Rent (£m)                                                 | (1.4)  | (1.5)  |             |       | (2.9)  | (1.5)  | (1.5)  | (1.5)      | (1.5)  | (6.1)  | 0.1    | 0.1   |             |       | 0.2   |
| Central costs (£m)                                        | (1.8)  | (1.9)  |             |       | (3.8)  | (1.8)  | (1.7)  | (1.7)      | (1.7)  | (6.9)  | (0.1)  | (0.2) |             |       | (0.3) |
| Other net income (£m)                                     | 0.2    | 0.2    |             |       | 0.4    | 0.2    | 0.2    | 0.2        | 0.2    | 0.8    | -      | (0.0) |             |       | (0.0) |
| Management Accounts EBITDA (£m)                           | 0.1    | 0.2    |             |       | 0.3    | (0.3)  | (0.0)  | (0.3)      | 0.3    | (0.3)  | 0.3    | 0.3   |             |       | 0.6   |
| Closed and closing home costs (£m)                        | (0.7)  | (0.7)  |             |       | (1.4)  | (0.7)  | (0.2)  | (0.2)      | (0.2)  | (1.4)  | -      | (0.5) |             |       | (0.5) |
| Reclassification to statutory central costs (£m) $^{(3)}$ | (0.1)  | (0.1)  |             |       | (0.2)  | (0.1)  | (0.1)  | (0.1)      | (0.1)  | (0.5)  | -      | 0.0   |             |       | 0.0   |
| Adjusted EBITDA (£m) <sup>(1)</sup>                       | (0.8)  | (0.5)  |             |       | (1.4)  | (1.1)  | (0.4)  | (0.6)      | (0.0)  | (2.1)  | 0.3    | (0.2) |             |       | 0.1   |
| Capex (£m)                                                | (0.8)  | (0.8)  |             |       | (1.6)  | (1.0)  | (1.0)  | (1.2)      | (1.0)  | (4.2)  | 0.2    | 0.2   |             |       | 0.4   |
| Maintenance capex (£m)                                    | (0.6)  | (0.8)  |             |       | (1.4)  | (0.7)  | (0.8)  | (0.8)      | (0.6)  | (2.9)  | 0.1    | 0.0   |             |       | 0.1   |
| Development capex (£m)                                    | -      | -      |             |       | -      | -      | -      | -          | -      | -      | -      | -     |             |       | -     |
| Central capex (£m)                                        | (0.2)  | (0.0)  |             |       | (0.2)  | (0.3)  | (0.2)  | (0.5)      | (0.4)  | (1.4)  | 0.1    | 0.2   |             |       | 0.3   |
| Business level exceptionals (£m)                          | (0.0)  | (0.1)  |             |       | (0.1)  | -      | -      | -          | -      | -      | -      | (0.1) |             |       | (0.1) |
| Net business cash before working capital (£m) $^{(2)}$    | (1.6)  | (1.4)  |             |       | (3.1)  | (2.1)  | (1.4)  | (1.8)      | (1.0)  | (6.4)  | 0.5    | (0.0) |             |       | 0.5   |