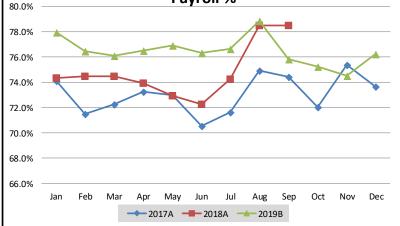

## **THG H1 Actuals vs Budget**

The table below sets out the THG Actuals for the two quarters to June 2019 compared to Budget

|                                                           |        |        | THG, Actual |       |        |        | 1      | HG, Budget |        |        |        | THG,  | Actual v Bu | ıdget |       |
|-----------------------------------------------------------|--------|--------|-------------|-------|--------|--------|--------|------------|--------|--------|--------|-------|-------------|-------|-------|
|                                                           | Q119A  | Q219A  | Q319A       | Q419A | YTD19A | Q119B  | Q219B  | Q319B      | Q419B  | FY19B  | Q119   | Q219  | Q319        | Q419  | YTD19 |
| Effective beds                                            | 675    | 658    |             |       | 666    | 668    | 675    | 676        | 676    | 674    | 7      | (17)  |             |       | (10)  |
| Occupancy %                                               | 84.6%  | 87.2%  |             |       | 85.9%  | 84.7%  | 84.8%  | 85.3%      | 86.9%  | 85.4%  | (0.1%) | 2.4%  |             |       | 2.3%  |
| Revenue (£m)                                              | 24.4   | 25.4   |             |       | 49.8   | 24.2   | 24.6   | 24.3       | 25.0   | 98.1   | 0.2    | 0.8   |             |       | 1.0   |
| Own staff (£m)                                            | (15.6) | (15.7) |             |       | (31.3) | (15.7) | (15.9) | (15.8)     | (15.9) | (63.3) | 0.1    | 0.2   |             |       | 0.3   |
| Agency (£m)                                               | (2.8)  | (3.3)  |             |       | (6.1)  | (2.9)  | (2.9)  | (2.9)      | (2.9)  | (11.7) | 0.1    | (0.4) |             |       | (0.3) |
| Expenses (£m)                                             | (2.9)  | (2.9)  |             |       | (5.8)  | (2.8)  | (2.7)  | (2.7)      | (2.8)  | (11.0) | (0.1)  | (0.2) |             |       | (0.3) |
| Rent (£m)                                                 | (1.4)  | (1.5)  |             |       | (2.9)  | (1.5)  | (1.5)  | (1.5)      | (1.5)  | (6.1)  | 0.1    | 0.1   |             |       | 0.2   |
| Central costs (£m)                                        | (1.8)  | (1.9)  |             |       | (3.8)  | (1.8)  | (1.7)  | (1.7)      | (1.7)  | (6.9)  | (0.1)  | (0.2) |             |       | (0.3) |
| Other net income (£m)                                     | 0.2    | 0.2    |             |       | 0.4    | 0.2    | 0.2    | 0.2        | 0.2    | 0.8    | -      | (0.0) |             |       | (0.0) |
| Management Accounts EBITDA (£m)                           | 0.1    | 0.2    |             |       | 0.3    | (0.3)  | (0.0)  | (0.3)      | 0.3    | (0.3)  | 0.3    | 0.3   |             |       | 0.6   |
| Closed and closing home costs (£m)                        | (0.7)  | (0.7)  |             |       | (1.4)  | (0.7)  | (0.2)  | (0.2)      | (0.2)  | (1.4)  | -      | (0.5) |             |       | (0.5) |
| Reclassification to statutory central costs (£m) $^{(3)}$ | (0.1)  | (0.1)  |             |       | (0.2)  | (0.1)  | (0.1)  | (0.1)      | (0.1)  | (0.5)  | -      | 0.0   |             |       | 0.0   |
| Adjusted EBITDA (£m) <sup>(1)</sup>                       | (0.8)  | (0.5)  |             |       | (1.4)  | (1.1)  | (0.4)  | (0.6)      | (0.0)  | (2.1)  | 0.3    | (0.2) |             |       | 0.1   |
| Capex (£m)                                                | (0.8)  | (0.8)  |             |       | (1.6)  | (1.0)  | (1.0)  | (1.2)      | (1.0)  | (4.2)  | 0.2    | 0.2   |             |       | 0.4   |
| Maintenance capex (£m)                                    | (0.6)  | (0.8)  |             |       | (1.4)  | (0.7)  | (0.8)  | (0.8)      | (0.6)  | (2.9)  | 0.1    | 0.0   |             |       | 0.1   |
| Development capex (£m)                                    | -      | -      |             |       | -      | -      | -      | -          | -      | -      | -      | -     |             |       | -     |
| Central capex (£m)                                        | (0.2)  | (0.0)  |             |       | (0.2)  | (0.3)  | (0.2)  | (0.5)      | (0.4)  | (1.4)  | 0.1    | 0.2   |             |       | 0.3   |
| Business level exceptionals (£m)                          | (0.0)  | (0.1)  |             |       | (0.1)  | -      | -      | -          | -      | -      | -      | (0.1) |             |       | (0.1) |
| Net business cash before working capital (£m) $^{(2)}$    | (1.6)  | (1.4)  |             |       | (3.1)  | (2.1)  | (1.4)  | (1.8)      | (1.0)  | (6.4)  | 0.5    | (0.0) |             |       | 0.5   |