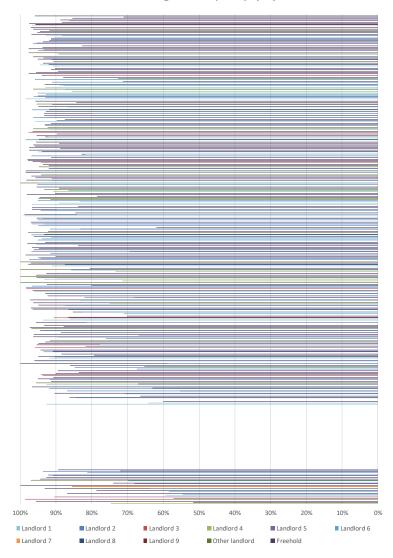

- The following slides set out the Group's 2019 Budget on a home-by-home basis
- A description of each chart is as follows:
  - Revenue:
    - This chart shows the revenue for each home, split between leasehold and freehold homes, with the leaseholds being split by major landlord
    - The revenue per home ranges from £0.5m to £7.3m excluding closed or closing homes, other than 5 homes which have revenue greater than £8m, being a function of size and service provision
    - The homes are ordered per Budgeted EBITDARM
  - $\circ$  Occupancy
    - This chart shows the average budgeted occupancy percentage for each home across the budget period, as a percentage of Effective Beds
    - Occupancy ranges from 50% to 100% across the estate
    - · The chart includes closed freehold and leasehold homes, with homes ordered per Budgeted EBITDARM
  - o Payroll
    - The chart shows the absolute value of the Budget payroll cost for each home
    - Care homes typically have payroll costs of between £0.4m and £4.0m
    - · Higher acuity specialist services have much higher payroll costs, due to their size and level of care
    - The homes are ordered per Budgeted EBITDARM
  - o EBITDARM
    - The chart shows the absolute value of the Budget EBITDARM for each home
    - Homes range from £2.4m per annum to  $\pounds(0.6)$ m, with the Group budgeting 27 homes to be loss making at EBITDARM level
  - o Rent
- The chart shows the absolute value of the Budget external rent for each home, including both freehold and leasehold homes
- Whilst the Group charges internal rent for its freehold properties, this is not included in the chart
- Annual rent charges per home range from £40k per home to £1.1m
- The homes are ordered per Budgeted EBITDARM
- o EBITDAM
  - The Group has budgeted around 100 homes to be loss making at EBITDAM level, of which, 34 are closed homes

### Home-by-Home FY19 Budget (cont'd)

2019 Budget Revenue (£'000)

2019 Budget Occupancy (%)