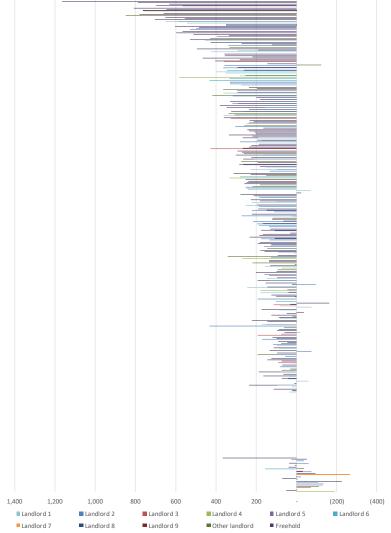

- The following slides set out the Group's 2019 Budget on a home-by-home basis
- A description of each chart is as follows:
  - Revenue:
    - This chart shows the revenue for each home, split between leasehold and freehold homes, with the leaseholds being split by major landlord
    - The revenue per home ranges from £0.5m to £7.3m excluding closed or closing homes, other than 5 homes which have revenue greater than £8m, being a function of size and service provision
    - The homes are ordered per Budgeted EBITDARM
  - $\circ$  Occupancy
    - This chart shows the average budgeted occupancy percentage for each home across the budget period, as a percentage of Effective Beds
    - Occupancy ranges from 50% to 100% across the estate
    - · The chart includes closed freehold and leasehold homes, with homes ordered per Budgeted EBITDARM
  - o Payroll
    - The chart shows the absolute value of the Budget payroll cost for each home
    - Care homes typically have payroll costs of between £0.4m and £4.0m
    - · Higher acuity specialist services have much higher payroll costs, due to their size and level of care
    - The homes are ordered per Budgeted EBITDARM
  - o EBITDARM
    - The chart shows the absolute value of the Budget EBITDARM for each home
    - Homes range from £2.4m per annum to  $\pounds(0.6)$ m, with the Group budgeting 27 homes to be loss making at EBITDARM level
  - o Rent
- The chart shows the absolute value of the Budget external rent for each home, including both freehold and leasehold homes
- Whilst the Group charges internal rent for its freehold properties, this is not included in the chart
- Annual rent charges per home range from £40k per home to £1.1m
- The homes are ordered per Budgeted EBITDARM
- o EBITDAM
  - The Group has budgeted around 100 homes to be loss making at EBITDAM level, of which, 34 are closed homes

### Home-by-Home FY19 Budget (cont'd)

2019 Budget Revenue (£'000)

2019 Budget Occupancy (%)