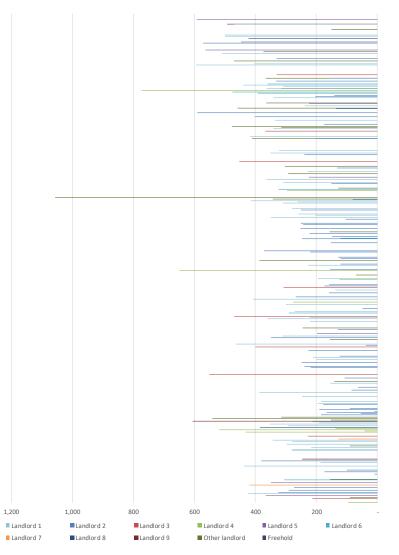

- The following slides set out the Group's 2019 Budget on a home-by-home basis
- A description of each chart is as follows:
  - Revenue:
    - This chart shows the revenue for each home, split between leasehold and freehold homes, with the leaseholds being split by major landlord
    - The revenue per home ranges from £0.5m to £7.3m excluding closed or closing homes, other than 5 homes which have revenue greater than £8m, being a function of size and service provision
    - The homes are ordered per Budgeted EBITDARM
  - $\circ$  Occupancy
    - This chart shows the average budgeted occupancy percentage for each home across the budget period, as a percentage of Effective Beds
    - Occupancy ranges from 50% to 100% across the estate
    - · The chart includes closed freehold and leasehold homes, with homes ordered per Budgeted EBITDARM
  - o Payroll
    - The chart shows the absolute value of the Budget payroll cost for each home
    - Care homes typically have payroll costs of between £0.4m and £4.0m
    - · Higher acuity specialist services have much higher payroll costs, due to their size and level of care
    - The homes are ordered per Budgeted EBITDARM
  - o EBITDARM
    - The chart shows the absolute value of the Budget EBITDARM for each home
    - Homes range from £2.4m per annum to  $\pounds(0.6)$ m, with the Group budgeting 27 homes to be loss making at EBITDARM level
  - o Rent
- The chart shows the absolute value of the Budget external rent for each home, including both freehold and leasehold homes
- Whilst the Group charges internal rent for its freehold properties, this is not included in the chart
- Annual rent charges per home range from £40k per home to £1.1m
- The homes are ordered per Budgeted EBITDARM
- o EBITDAM
  - The Group has budgeted around 100 homes to be loss making at EBITDAM level, of which, 34 are closed homes

#### 2019 Budget Rent (£'000)

The table below sets out the Budgeted central costs for the Group:

| FY19 Budget total cost         |       |         |               | Four Seasons | Health Care  |              |            | brighterkind | THG   | Total Group |
|--------------------------------|-------|---------|---------------|--------------|--------------|--------------|------------|--------------|-------|-------------|
|                                |       | £       | £             | £            | £            | £            | £          | £            | £     | £           |
| Department                     | Notes | Direct  | Shared (FSHC) | Shared (bk)  | Shared (THG) | Total Shared | Total FSHC |              |       |             |
|                                |       | А       | В             | С            | D            | B+C+D (memo) | A+B+C+D    |              |       |             |
| Leadership                     | a)    | 2,765   | 1,479         | 326          | 120          | 1,925        | 4,690      | 2,182        | 2,496 | 9,368       |
| Finance                        | b)    | 3,093   | 2,220         | 521          | 248          | 2,989        | 6,082      | 708          | 923   | 7,713       |
| Regional                       |       | 4,702   | -             | -            | -            | -            | 4,702      | 1,517        | 130   | 6,348       |
| Care Quality                   |       | 2,849   | 97            | 22           | -            | 119          | 2,968      | 229          | 767   | 3,963       |
| Commercial & Customer Services |       | 815     | -             | -            | -            | -            | 815        | 674          | 693   | 2,182       |
| Marketing                      |       | 2,777   | 96            | 21           | 10           | 127          | 2,904      | 671          | -     | 3,575       |
| Estates                        |       | 1,754   | -             | -            | -            | -            | 1,754      | 273          | 120   | 2,147       |
| HR                             |       | 3,879   | 410           | 81           | 43           | 534          | 4,413      | 802          | 1,447 | 6,662       |
| IT                             |       | 615     | 1,945         | 409          | 206          | 2,559        | 3,174      | 371          | 601   | 4,146       |
| Procurement                    |       | 50      | 422           | -            | 45           | 467          | 517        | 38           | -     | 555         |
| Shared Services                |       | 5       | 1,639         | 187          | 174          | 1,999        | 2,005      | -            | -     | 2,005       |
| Supplier rebates               |       | (6,850) | -             | -            | -            | -            | (6,850)    | (435)        | (425) | (7,710)     |
| Challenge                      |       | (1,214) | -             | (93)         | -            | (93)         | (1,306)    | (300)        | (687) | (2,293)     |
|                                |       | 15,240  | 8,306         | 1,473        | 847          | 10,627       | 25,867     | 6,731        | 6,064 | 38,662      |
| Services recharged to bk       |       |         |               | (1,473)      |              |              | (1,473)    | 1,448        |       | (25)        |
| Services recharged to THG      |       |         |               |              | (847)        |              | (847)      |              | 876   | 29          |
| Total Direct & Shared Services |       | 15,240  | 8,306         |              |              |              | 23,547     | 8,178        | 6,940 | 38,665      |