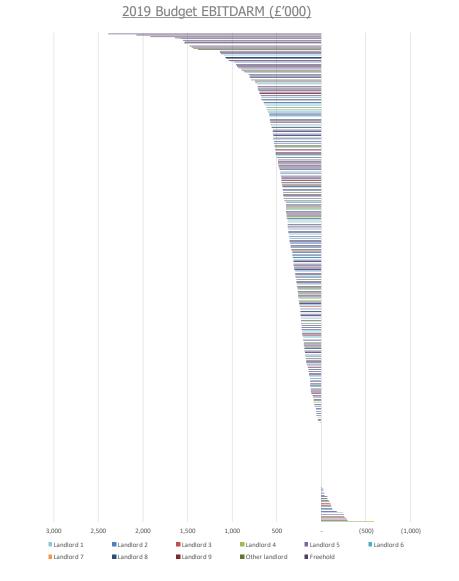

- The following slides set out the Group's 2019 Budget on a home-by-home basis
- A description of each chart is as follows:
  - Revenue:
    - This chart shows the revenue for each home, split between leasehold and freehold homes, with the leaseholds being split by major landlord
    - The revenue per home ranges from £0.5m to £7.3m excluding closed or closing homes, other than 5 homes which have revenue greater than £8m, being a function of size and service provision
    - The homes are ordered per Budgeted EBITDARM
  - $\circ$  Occupancy
    - This chart shows the average budgeted occupancy percentage for each home across the budget period, as a percentage of Effective Beds
    - Occupancy ranges from 50% to 100% across the estate
    - · The chart includes closed freehold and leasehold homes, with homes ordered per Budgeted EBITDARM
  - o Payroll
    - The chart shows the absolute value of the Budget payroll cost for each home
    - Care homes typically have payroll costs of between £0.4m and £4.0m
    - · Higher acuity specialist services have much higher payroll costs, due to their size and level of care
    - The homes are ordered per Budgeted EBITDARM
  - o EBITDARM
    - The chart shows the absolute value of the Budget EBITDARM for each home
    - Homes range from £2.4m per annum to  $\pounds(0.6)$ m, with the Group budgeting 27 homes to be loss making at EBITDARM level
  - o Rent
- The chart shows the absolute value of the Budget external rent for each home, including both freehold and leasehold homes
- Whilst the Group charges internal rent for its freehold properties, this is not included in the chart
- Annual rent charges per home range from £40k per home to £1.1m
- The homes are ordered per Budgeted EBITDARM
- o EBITDAM
  - The Group has budgeted around 100 homes to be loss making at EBITDAM level, of which, 34 are closed homes