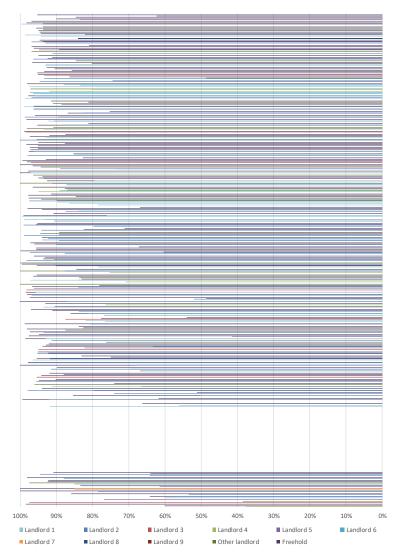

- The following slides set out the Group's H1 2019 Actuals on a home-by-home basis
- A description of each chart is as follows:
  - Revenue:
    - This chart shows the Actual H1 2019 revenue earned by each home, split between leasehold and freehold homes, with the leaseholds being split by major landlord
    - The revenue per home for the period ranges from £0.2m to £7.1m excluding closed or closing homes
    - The homes are ordered per Budgeted EBITDARM
  - $\circ$  Occupancy
    - This chart shows the average actual occupancy percentage for each home during H1 2019, as a percentage of Effective Beds
    - Occupancy ranges from 38% to over 100% across the estate, with those homes that are over 100% having multiple occupancy of rooms
    - · The chart includes closed freehold and leasehold homes, with homes ordered per Budgeted EBITDARM
  - o Payroll
    - The chart shows the absolute value of the Actual payroll cost for each home
    - · Higher acuity specialist services have much higher payroll costs, due to their size and level of care
    - The homes are ordered per Budgeted EBITDARM
  - o EBITDARM
    - The chart shows the absolute value of the EBITDARM earned by each home during H1 2019
    - Home EBITDARM earned during H1 2019 ranges from £1.2m to £(0.3)m, with 31 homes loss making at EBITDARM level during the period
  - o Rent
    - The chart shows the absolute value of the external rent for each home, including both freehold and leasehold homes
    - The homes are ordered per Budgeted EBITDARM
  - Maintenance Capex
    - The chart shows the absolute value of the maintenance capex spent on each home during the period