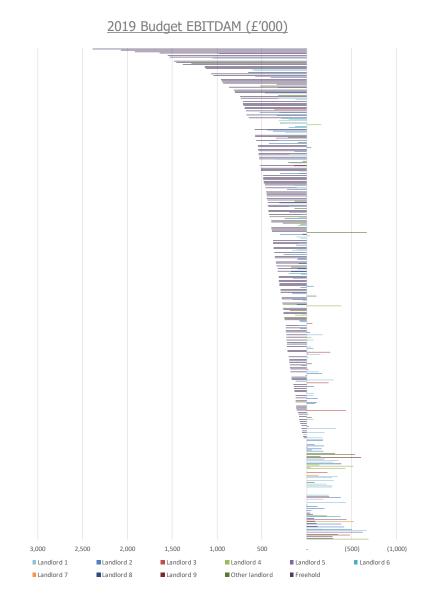

- The following slides set out the Group's 2019 Budget on a home-by-home basis
- A description of each chart is as follows:
  - Revenue:
    - This chart shows the revenue for each home, split between leasehold and freehold homes, with the leaseholds being split by major landlord
    - The revenue per home ranges from £0.5m to £7.3m excluding closed or closing homes, other than 5 homes which have revenue greater than £8m, being a function of size and service provision
    - The homes are ordered per Budgeted EBITDARM
  - $\circ$  Occupancy
    - This chart shows the average budgeted occupancy percentage for each home across the budget period, as a percentage of Effective Beds
    - Occupancy ranges from 50% to 100% across the estate
    - · The chart includes closed freehold and leasehold homes, with homes ordered per Budgeted EBITDARM
  - o Payroll
    - The chart shows the absolute value of the Budget payroll cost for each home
    - Care homes typically have payroll costs of between £0.4m and £4.0m
    - · Higher acuity specialist services have much higher payroll costs, due to their size and level of care
    - The homes are ordered per Budgeted EBITDARM
  - o EBITDARM
    - The chart shows the absolute value of the Budget EBITDARM for each home
    - Homes range from £2.4m per annum to  $\pounds(0.6)$ m, with the Group budgeting 27 homes to be loss making at EBITDARM level
  - o Rent
- The chart shows the absolute value of the Budget external rent for each home, including both freehold and leasehold homes
- Whilst the Group charges internal rent for its freehold properties, this is not included in the chart
- Annual rent charges per home range from £40k per home to £1.1m
- The homes are ordered per Budgeted EBITDARM
- o EBITDAM
  - The Group has budgeted around 100 homes to be loss making at EBITDAM level, of which, 34 are closed homes