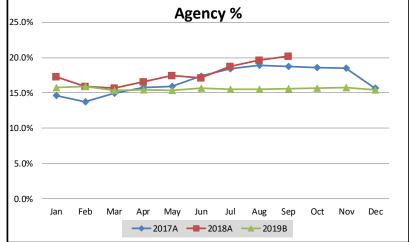

## **THG H1 Actuals vs Budget**

The table below sets out the THG Actuals for the two quarters to June 2019 compared to Budget

|                                                           |        |        | THG, Actual |       |        |        | 1      | HG, Budget |        |        |        | THG,  | Actual v Bu | ıdget |       |
|-----------------------------------------------------------|--------|--------|-------------|-------|--------|--------|--------|------------|--------|--------|--------|-------|-------------|-------|-------|
|                                                           | Q119A  | Q219A  | Q319A       | Q419A | YTD19A | Q119B  | Q219B  | Q319B      | Q419B  | FY19B  | Q119   | Q219  | Q319        | Q419  | YTD19 |
| Effective beds                                            | 675    | 658    |             |       | 666    | 668    | 675    | 676        | 676    | 674    | 7      | (17)  |             |       | (10)  |
| Occupancy %                                               | 84.6%  | 87.2%  |             |       | 85.9%  | 84.7%  | 84.8%  | 85.3%      | 86.9%  | 85.4%  | (0.1%) | 2.4%  |             |       | 2.3%  |
| Revenue (£m)                                              | 24.4   | 25.4   |             |       | 49.8   | 24.2   | 24.6   | 24.3       | 25.0   | 98.1   | 0.2    | 0.8   |             |       | 1.0   |
| Own staff (£m)                                            | (15.6) | (15.7) |             |       | (31.3) | (15.7) | (15.9) | (15.8)     | (15.9) | (63.3) | 0.1    | 0.2   |             |       | 0.3   |
| Agency (£m)                                               | (2.8)  | (3.3)  |             |       | (6.1)  | (2.9)  | (2.9)  | (2.9)      | (2.9)  | (11.7) | 0.1    | (0.4) |             |       | (0.3) |
| Expenses (£m)                                             | (2.9)  | (2.9)  |             |       | (5.8)  | (2.8)  | (2.7)  | (2.7)      | (2.8)  | (11.0) | (0.1)  | (0.2) |             |       | (0.3) |
| Rent (£m)                                                 | (1.4)  | (1.5)  |             |       | (2.9)  | (1.5)  | (1.5)  | (1.5)      | (1.5)  | (6.1)  | 0.1    | 0.1   |             |       | 0.2   |
| Central costs (£m)                                        | (1.8)  | (1.9)  |             |       | (3.8)  | (1.8)  | (1.7)  | (1.7)      | (1.7)  | (6.9)  | (0.1)  | (0.2) |             |       | (0.3) |
| Other net income (£m)                                     | 0.2    | 0.2    |             |       | 0.4    | 0.2    | 0.2    | 0.2        | 0.2    | 0.8    | -      | (0.0) |             |       | (0.0) |
| Management Accounts EBITDA (£m)                           | 0.1    | 0.2    |             |       | 0.3    | (0.3)  | (0.0)  | (0.3)      | 0.3    | (0.3)  | 0.3    | 0.3   |             |       | 0.6   |
| Closed and closing home costs (£m)                        | (0.7)  | (0.7)  |             |       | (1.4)  | (0.7)  | (0.2)  | (0.2)      | (0.2)  | (1.4)  | -      | (0.5) |             |       | (0.5) |
| Reclassification to statutory central costs (£m) $^{(3)}$ | (0.1)  | (0.1)  |             |       | (0.2)  | (0.1)  | (0.1)  | (0.1)      | (0.1)  | (0.5)  | -      | 0.0   |             |       | 0.0   |
| Adjusted EBITDA (£m) <sup>(1)</sup>                       | (0.8)  | (0.5)  |             |       | (1.4)  | (1.1)  | (0.4)  | (0.6)      | (0.0)  | (2.1)  | 0.3    | (0.2) |             |       | 0.1   |
| Capex (£m)                                                | (0.8)  | (0.8)  |             |       | (1.6)  | (1.0)  | (1.0)  | (1.2)      | (1.0)  | (4.2)  | 0.2    | 0.2   |             |       | 0.4   |
| Maintenance capex (£m)                                    | (0.6)  | (0.8)  |             |       | (1.4)  | (0.7)  | (0.8)  | (0.8)      | (0.6)  | (2.9)  | 0.1    | 0.0   |             |       | 0.1   |
| Development capex (£m)                                    | -      | -      |             |       | -      | -      | -      | -          | -      | -      | -      | -     |             |       | -     |
| Central capex (£m)                                        | (0.2)  | (0.0)  |             |       | (0.2)  | (0.3)  | (0.2)  | (0.5)      | (0.4)  | (1.4)  | 0.1    | 0.2   |             |       | 0.3   |
| Business level exceptionals (£m)                          | (0.0)  | (0.1)  |             |       | (0.1)  | -      | -      | -          | -      | -      | -      | (0.1) |             |       | (0.1) |
| Net business cash before working capital (£m) $^{(2)}$    | (1.6)  | (1.4)  |             |       | (3.1)  | (2.1)  | (1.4)  | (1.8)      | (1.0)  | (6.4)  | 0.5    | (0.0) |             |       | 0.5   |