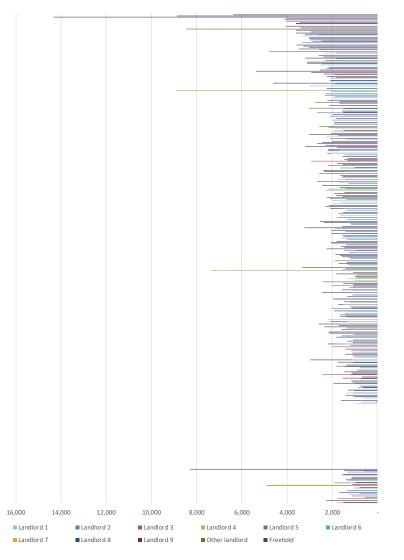

- The following slides set out the Group's 2019 Budget on a home-by-home basis
- A description of each chart is as follows:
  - Revenue:
    - This chart shows the revenue for each home, split between leasehold and freehold homes, with the leaseholds being split by major landlord
    - The revenue per home ranges from £0.5m to £7.3m excluding closed or closing homes, other than 5 homes which have revenue greater than £8m, being a function of size and service provision
    - The homes are ordered per Budgeted EBITDARM
  - $\circ$  Occupancy
    - This chart shows the average budgeted occupancy percentage for each home across the budget period, as a percentage of Effective Beds
    - Occupancy ranges from 50% to 100% across the estate
    - · The chart includes closed freehold and leasehold homes, with homes ordered per Budgeted EBITDARM
  - o Payroll
    - The chart shows the absolute value of the Budget payroll cost for each home
    - Care homes typically have payroll costs of between £0.4m and £4.0m
    - · Higher acuity specialist services have much higher payroll costs, due to their size and level of care
    - The homes are ordered per Budgeted EBITDARM
  - o EBITDARM
    - The chart shows the absolute value of the Budget EBITDARM for each home
    - Homes range from £2.4m per annum to  $\pounds(0.6)$ m, with the Group budgeting 27 homes to be loss making at EBITDARM level
  - o Rent
- The chart shows the absolute value of the Budget external rent for each home, including both freehold and leasehold homes
- Whilst the Group charges internal rent for its freehold properties, this is not included in the chart
- Annual rent charges per home range from £40k per home to £1.1m
- The homes are ordered per Budgeted EBITDARM
- o EBITDAM
  - The Group has budgeted around 100 homes to be loss making at EBITDAM level, of which, 34 are closed homes