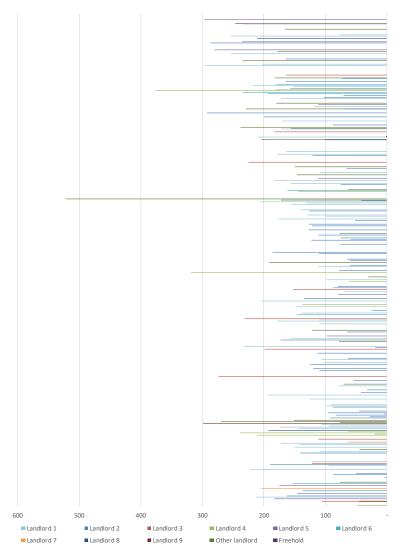

- The following slides set out the Group's H1 2019 Actuals on a home-by-home basis
- A description of each chart is as follows:
  - Revenue:
    - This chart shows the Actual H1 2019 revenue earned by each home, split between leasehold and freehold homes, with the leaseholds being split by major landlord
    - The revenue per home for the period ranges from £0.2m to £7.1m excluding closed or closing homes
    - The homes are ordered per Budgeted EBITDARM
  - $\circ$  Occupancy
    - This chart shows the average actual occupancy percentage for each home during H1 2019, as a percentage of Effective Beds
    - Occupancy ranges from 38% to over 100% across the estate, with those homes that are over 100% having multiple occupancy of rooms
    - · The chart includes closed freehold and leasehold homes, with homes ordered per Budgeted EBITDARM
  - o Payroll
    - The chart shows the absolute value of the Actual payroll cost for each home
    - · Higher acuity specialist services have much higher payroll costs, due to their size and level of care
    - The homes are ordered per Budgeted EBITDARM
  - o EBITDARM
    - The chart shows the absolute value of the EBITDARM earned by each home during H1 2019
    - Home EBITDARM earned during H1 2019 ranges from £1.2m to £(0.3)m, with 31 homes loss making at EBITDARM level during the period
  - o Rent
    - The chart shows the absolute value of the external rent for each home, including both freehold and leasehold homes
    - The homes are ordered per Budgeted EBITDARM
  - Maintenance Capex
    - The chart shows the absolute value of the maintenance capex spent on each home during the period

### Home-by-Home FY19 H1 Actuals (cont'd)

2019 H1 Actual Revenue (£'000)

2019 H1 Actual Occupancy (%)