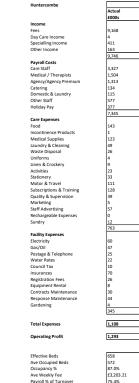

## **THG H1 Actuals vs Budget**

The table below sets out the THG Actuals for the two quarters to June 2019 compared to Budget

|                                                           |        |        | THG, Actual |       |        |        | 1      | HG, Budget |        |        |        | THG,  | Actual v Bu | ıdget |       |
|-----------------------------------------------------------|--------|--------|-------------|-------|--------|--------|--------|------------|--------|--------|--------|-------|-------------|-------|-------|
|                                                           | Q119A  | Q219A  | Q319A       | Q419A | YTD19A | Q119B  | Q219B  | Q319B      | Q419B  | FY19B  | Q119   | Q219  | Q319        | Q419  | YTD19 |
| Effective beds                                            | 675    | 658    |             |       | 666    | 668    | 675    | 676        | 676    | 674    | 7      | (17)  |             |       | (10)  |
| Occupancy %                                               | 84.6%  | 87.2%  |             |       | 85.9%  | 84.7%  | 84.8%  | 85.3%      | 86.9%  | 85.4%  | (0.1%) | 2.4%  |             |       | 2.3%  |
| Revenue (£m)                                              | 24.4   | 25.4   |             |       | 49.8   | 24.2   | 24.6   | 24.3       | 25.0   | 98.1   | 0.2    | 0.8   |             |       | 1.0   |
| Own staff (£m)                                            | (15.6) | (15.7) |             |       | (31.3) | (15.7) | (15.9) | (15.8)     | (15.9) | (63.3) | 0.1    | 0.2   |             |       | 0.3   |
| Agency (£m)                                               | (2.8)  | (3.3)  |             |       | (6.1)  | (2.9)  | (2.9)  | (2.9)      | (2.9)  | (11.7) | 0.1    | (0.4) |             |       | (0.3) |
| Expenses (£m)                                             | (2.9)  | (2.9)  |             |       | (5.8)  | (2.8)  | (2.7)  | (2.7)      | (2.8)  | (11.0) | (0.1)  | (0.2) |             |       | (0.3) |
| Rent (£m)                                                 | (1.4)  | (1.5)  |             |       | (2.9)  | (1.5)  | (1.5)  | (1.5)      | (1.5)  | (6.1)  | 0.1    | 0.1   |             |       | 0.2   |
| Central costs (£m)                                        | (1.8)  | (1.9)  |             |       | (3.8)  | (1.8)  | (1.7)  | (1.7)      | (1.7)  | (6.9)  | (0.1)  | (0.2) |             |       | (0.3) |
| Other net income (£m)                                     | 0.2    | 0.2    |             |       | 0.4    | 0.2    | 0.2    | 0.2        | 0.2    | 0.8    | -      | (0.0) |             |       | (0.0) |
| Management Accounts EBITDA (£m)                           | 0.1    | 0.2    |             |       | 0.3    | (0.3)  | (0.0)  | (0.3)      | 0.3    | (0.3)  | 0.3    | 0.3   |             |       | 0.6   |
| Closed and closing home costs (£m)                        | (0.7)  | (0.7)  |             |       | (1.4)  | (0.7)  | (0.2)  | (0.2)      | (0.2)  | (1.4)  | -      | (0.5) |             |       | (0.5) |
| Reclassification to statutory central costs (£m) $^{(3)}$ | (0.1)  | (0.1)  |             |       | (0.2)  | (0.1)  | (0.1)  | (0.1)      | (0.1)  | (0.5)  | -      | 0.0   |             |       | 0.0   |
| Adjusted EBITDA (£m) <sup>(1)</sup>                       | (0.8)  | (0.5)  |             |       | (1.4)  | (1.1)  | (0.4)  | (0.6)      | (0.0)  | (2.1)  | 0.3    | (0.2) |             |       | 0.1   |
| Capex (£m)                                                | (0.8)  | (0.8)  |             |       | (1.6)  | (1.0)  | (1.0)  | (1.2)      | (1.0)  | (4.2)  | 0.2    | 0.2   |             |       | 0.4   |
| Maintenance capex (£m)                                    | (0.6)  | (0.8)  |             |       | (1.4)  | (0.7)  | (0.8)  | (0.8)      | (0.6)  | (2.9)  | 0.1    | 0.0   |             |       | 0.1   |
| Development capex (£m)                                    | -      | -      |             |       | -      | -      | -      | -          | -      | -      | -      | -     |             |       | -     |
| Central capex (£m)                                        | (0.2)  | (0.0)  |             |       | (0.2)  | (0.3)  | (0.2)  | (0.5)      | (0.4)  | (1.4)  | 0.1    | 0.2   |             |       | 0.3   |
| Business level exceptionals (£m)                          | (0.0)  | (0.1)  |             |       | (0.1)  | -      | -      | -          | -      | -      | -      | (0.1) |             |       | (0.1) |
| Net business cash before working capital (£m) $^{(2)}$    | (1.6)  | (1.4)  |             |       | (3.1)  | (2.1)  | (1.4)  | (1.8)      | (1.0)  | (6.4)  | 0.5    | (0.0) |             |       | 0.5   |