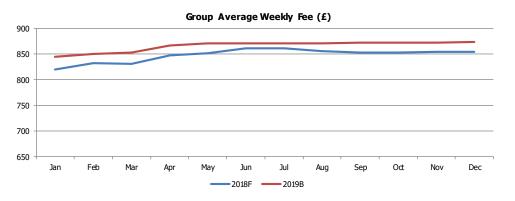

### Trading

- Q1 2019 financial highlights:
  - The £160.1m turnover in Q1 2019 is £6.4m, or 4.2%, higher than Q1 2018, after adjusting for impact of disposals and closures
  - o Q1 2019 Adjusted EBITDA (EBITDA before the non-cash onerous and operating lease credit) of £6.9m is £3.2m higher than Q1 2018
  - Group occupancy % in Q1 2019 was 1.5 percentage points higher than Q1 2018 (Four Seasons Health Care: 1.3 percentage point increase to 89.5%; brighterkind: 2.3 percentage point increase to 88.9%; The Huntercombe Group (THG): 2.4 percentage point increase to 84.7%)
  - Q1 2019 group average weekly fee was £860, 3.9% higher than Q1 2018 (Four Seasons Health Care: 4.9% increase; brighterkind 3.3% increase; THG: 2.6% decrease)
  - Q1 2019 payroll as a percentage of turnover in the group's care homes improved by 1.5 percentage points compared to Q1 2018. Within THG, payroll as a
    percentage of turnover increased by 0.3 percentage points in comparison to Q1 2018
  - In Q1 2019, agency as a percentage of payroll of 9.5% in the group's care homes increased by 0.2 percentage points compared to Q1 2018, and reflects the impact of operational challenges and the on-going shortage of nurses across the wider healthcare sector. Agency spend continues to represent a challenge in THG, although Q1 2019 agency as percentage of payroll saw a 2.4 percentage point improvement compared to the FY 2018 average
- Q2 2019 financial highlights:
  - The £163.6m turnover in Q2 2019 for Elli Investments Limited is £6.7m, or 4.3%, higher than Q2 2018 after adjusting for the impact of disposals and closures (an average reduction of c200 effective beds)
  - o Q2 2019 Adjusted EBITDA (EBITDA before the non-cash onerous and operating lease credit) of £7.0m is £0.4m lower than Q2 2018
  - Group occupancy % in Q2 2019 saw a 1.2 percentage point increase (Four Seasons Health Care: 0.5 percentage point increase to 88.7%; brighterkind: 4.5 percentage point increase to 89.9%; The Huntercombe Group (THG): 3.2 percentage point increase to 87.2%) compared to Q2 2018
  - Q2 2019 group average weekly fee was £890, 4.3% higher than Q2 2018 (Four Seasons Health Care: 5.0% increase; brighterkind 1.5% increase; THG: 1.6% increase)
  - Q2 2019 payroll as a percentage of turnover in the group's care homes improved by 0.4 percentage points compared to Q2 2018. Within THG, payroll as a
    percentage of turnover increased by 1.4 percentage points in comparison to Q2 2018
  - Q2 2019 agency as a percentage of payroll of 9.8% in the group's care homes increased by 0.3 percentage points compared to Q2 2018, and reflects the impact of operational challenges and the on-going shortage of nurses across the wider healthcare sector. In THG, Q2 2019 agency as percentage of payroll was 0.5 percentage points above Q2 2018
- Whilst agency spend and Brexit concerns continue to represent challenges, trading since the end of Q2 2019 has continued in line with the Group's expectations