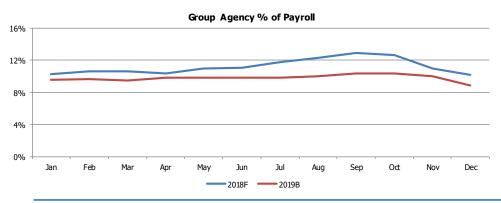

### Trading

- Q1 2019 financial highlights:
  - The £160.1m turnover in Q1 2019 is £6.4m, or 4.2%, higher than Q1 2018, after adjusting for impact of disposals and closures
  - o Q1 2019 Adjusted EBITDA (EBITDA before the non-cash onerous and operating lease credit) of £6.9m is £3.2m higher than Q1 2018
  - Group occupancy % in Q1 2019 was 1.5 percentage points higher than Q1 2018 (Four Seasons Health Care: 1.3 percentage point increase to 89.5%; brighterkind: 2.3 percentage point increase to 88.9%; The Huntercombe Group (THG): 2.4 percentage point increase to 84.7%)
  - Q1 2019 group average weekly fee was £860, 3.9% higher than Q1 2018 (Four Seasons Health Care: 4.9% increase; brighterkind 3.3% increase; THG: 2.6% decrease)
  - Q1 2019 payroll as a percentage of turnover in the group's care homes improved by 1.5 percentage points compared to Q1 2018. Within THG, payroll as a
    percentage of turnover increased by 0.3 percentage points in comparison to Q1 2018
  - In Q1 2019, agency as a percentage of payroll of 9.5% in the group's care homes increased by 0.2 percentage points compared to Q1 2018, and reflects the impact of operational challenges and the on-going shortage of nurses across the wider healthcare sector. Agency spend continues to represent a challenge in THG, although Q1 2019 agency as percentage of payroll saw a 2.4 percentage point improvement compared to the FY 2018 average
- Q2 2019 financial highlights:
  - The £163.6m turnover in Q2 2019 for Elli Investments Limited is £6.7m, or 4.3%, higher than Q2 2018 after adjusting for the impact of disposals and closures (an average reduction of c200 effective beds)
  - o Q2 2019 Adjusted EBITDA (EBITDA before the non-cash onerous and operating lease credit) of £7.0m is £0.4m lower than Q2 2018
  - Group occupancy % in Q2 2019 saw a 1.2 percentage point increase (Four Seasons Health Care: 0.5 percentage point increase to 88.7%; brighterkind: 4.5 percentage point increase to 89.9%; The Huntercombe Group (THG): 3.2 percentage point increase to 87.2%) compared to Q2 2018
  - Q2 2019 group average weekly fee was £890, 4.3% higher than Q2 2018 (Four Seasons Health Care: 5.0% increase; brighterkind 1.5% increase; THG: 1.6% increase)
  - Q2 2019 payroll as a percentage of turnover in the group's care homes improved by 0.4 percentage points compared to Q2 2018. Within THG, payroll as a
    percentage of turnover increased by 1.4 percentage points in comparison to Q2 2018
  - Q2 2019 agency as a percentage of payroll of 9.8% in the group's care homes increased by 0.3 percentage points compared to Q2 2018, and reflects the impact of operational challenges and the on-going shortage of nurses across the wider healthcare sector. In THG, Q2 2019 agency as percentage of payroll was 0.5 percentage points above Q2 2018
- Whilst agency spend and Brexit concerns continue to represent challenges, trading since the end of Q2 2019 has continued in line with the Group's expectations