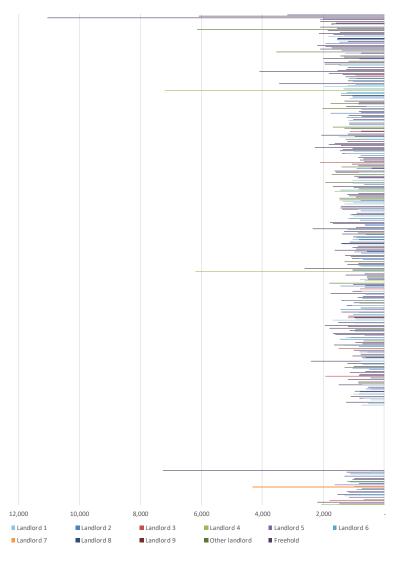

- The following slides set out the Group's 2019 Budget on a home-by-home basis
- A description of each chart is as follows:
  - Revenue:
    - This chart shows the revenue for each home, split between leasehold and freehold homes, with the leaseholds being split by major landlord
    - The revenue per home ranges from £0.5m to £7.3m excluding closed or closing homes, other than 5 homes which have revenue greater than £8m, being a function of size and service provision
    - The homes are ordered per Budgeted EBITDARM
  - $\circ$  Occupancy
    - This chart shows the average budgeted occupancy percentage for each home across the budget period, as a percentage of Effective Beds
    - Occupancy ranges from 50% to 100% across the estate
    - · The chart includes closed freehold and leasehold homes, with homes ordered per Budgeted EBITDARM
  - o Payroll
    - The chart shows the absolute value of the Budget payroll cost for each home
    - Care homes typically have payroll costs of between £0.4m and £4.0m
    - · Higher acuity specialist services have much higher payroll costs, due to their size and level of care
    - The homes are ordered per Budgeted EBITDARM
  - o EBITDARM
    - The chart shows the absolute value of the Budget EBITDARM for each home
    - Homes range from £2.4m per annum to  $\pounds(0.6)$ m, with the Group budgeting 27 homes to be loss making at EBITDARM level
  - o Rent
- The chart shows the absolute value of the Budget external rent for each home, including both freehold and leasehold homes
- Whilst the Group charges internal rent for its freehold properties, this is not included in the chart
- Annual rent charges per home range from £40k per home to £1.1m
- The homes are ordered per Budgeted EBITDARM
- o EBITDAM
  - The Group has budgeted around 100 homes to be loss making at EBITDAM level, of which, 34 are closed homes

#### 2019 Budget Rent (£'000)

The table below sets out the Budgeted central costs for the Group:

| FY19 Budget total cost         |       |         |               | Four Seasons | Health Care  |              |            | brighterkind | THG   | Total Group |
|--------------------------------|-------|---------|---------------|--------------|--------------|--------------|------------|--------------|-------|-------------|
|                                |       | £       | £             | £            | £            | £            | £          | £            | £     | £           |
| Department                     | Notes | Direct  | Shared (FSHC) | Shared (bk)  | Shared (THG) | Total Shared | Total FSHC |              |       |             |
|                                |       | А       | В             | С            | D            | B+C+D (memo) | A+B+C+D    |              |       |             |
| Leadership                     | a)    | 2,765   | 1,479         | 326          | 120          | 1,925        | 4,690      | 2,182        | 2,496 | 9,368       |
| Finance                        | b)    | 3,093   | 2,220         | 521          | 248          | 2,989        | 6,082      | 708          | 923   | 7,713       |
| Regional                       |       | 4,702   | -             | -            | -            | -            | 4,702      | 1,517        | 130   | 6,348       |
| Care Quality                   |       | 2,849   | 97            | 22           | -            | 119          | 2,968      | 229          | 767   | 3,963       |
| Commercial & Customer Services |       | 815     | -             | -            | -            | -            | 815        | 674          | 693   | 2,182       |
| Marketing                      |       | 2,777   | 96            | 21           | 10           | 127          | 2,904      | 671          | -     | 3,575       |
| Estates                        |       | 1,754   | -             | -            | -            | -            | 1,754      | 273          | 120   | 2,147       |
| HR                             |       | 3,879   | 410           | 81           | 43           | 534          | 4,413      | 802          | 1,447 | 6,662       |
| IT                             |       | 615     | 1,945         | 409          | 206          | 2,559        | 3,174      | 371          | 601   | 4,146       |
| Procurement                    |       | 50      | 422           | -            | 45           | 467          | 517        | 38           | -     | 555         |
| Shared Services                |       | 5       | 1,639         | 187          | 174          | 1,999        | 2,005      | -            | -     | 2,005       |
| Supplier rebates               |       | (6,850) | -             | -            | -            | -            | (6,850)    | (435)        | (425) | (7,710)     |
| Challenge                      |       | (1,214) | -             | (93)         | -            | (93)         | (1,306)    | (300)        | (687) | (2,293)     |
|                                |       | 15,240  | 8,306         | 1,473        | 847          | 10,627       | 25,867     | 6,731        | 6,064 | 38,662      |
| Services recharged to bk       |       |         |               | (1,473)      |              |              | (1,473)    | 1,448        |       | (25)        |
| Services recharged to THG      |       |         |               |              | (847)        |              | (847)      |              | 876   | 29          |
| Total Direct & Shared Services |       | 15,240  | 8,306         |              |              |              | 23,547     | 8,178        | 6,940 | 38,665      |