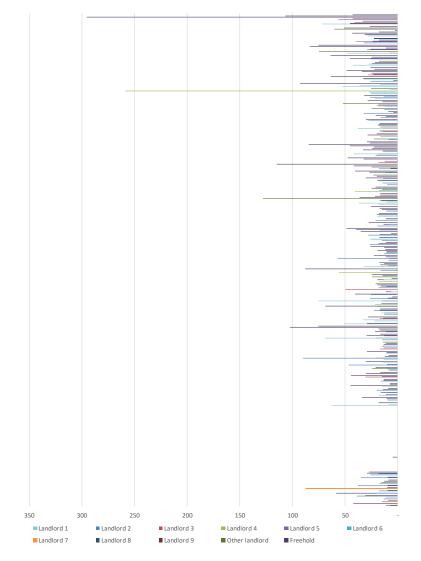

- The following slides set out the Group's H1 2019 Actuals on a home-by-home basis
- A description of each chart is as follows:
  - Revenue:
    - This chart shows the Actual H1 2019 revenue earned by each home, split between leasehold and freehold homes, with the leaseholds being split by major landlord
    - The revenue per home for the period ranges from £0.2m to £7.1m excluding closed or closing homes
    - The homes are ordered per Budgeted EBITDARM
  - $\circ$  Occupancy
    - This chart shows the average actual occupancy percentage for each home during H1 2019, as a percentage of Effective Beds
    - Occupancy ranges from 38% to over 100% across the estate, with those homes that are over 100% having multiple occupancy of rooms
    - · The chart includes closed freehold and leasehold homes, with homes ordered per Budgeted EBITDARM
  - o Payroll
    - The chart shows the absolute value of the Actual payroll cost for each home
    - · Higher acuity specialist services have much higher payroll costs, due to their size and level of care
    - The homes are ordered per Budgeted EBITDARM
  - o EBITDARM
    - The chart shows the absolute value of the EBITDARM earned by each home during H1 2019
    - Home EBITDARM earned during H1 2019 ranges from £1.2m to £(0.3)m, with 31 homes loss making at EBITDARM level during the period
  - o Rent
    - The chart shows the absolute value of the external rent for each home, including both freehold and leasehold homes
    - The homes are ordered per Budgeted EBITDARM
  - Maintenance Capex
    - The chart shows the absolute value of the maintenance capex spent on each home during the period

#### 2019 H1 Actual Rent (£'000)

2019 H1 Actual Maintenance Capex (£'000)

The table below sets out the Group's weekly cash flow actuals for the period from 31 December 2018 to 14 June 2019: