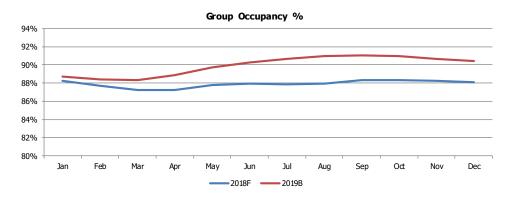

### Trading

- Q1 2019 financial highlights:
  - The £160.1m turnover in Q1 2019 is £6.4m, or 4.2%, higher than Q1 2018, after adjusting for impact of disposals and closures
  - o Q1 2019 Adjusted EBITDA (EBITDA before the non-cash onerous and operating lease credit) of £6.9m is £3.2m higher than Q1 2018
  - Group occupancy % in Q1 2019 was 1.5 percentage points higher than Q1 2018 (Four Seasons Health Care: 1.3 percentage point increase to 89.5%; brighterkind: 2.3 percentage point increase to 88.9%; The Huntercombe Group (THG): 2.4 percentage point increase to 84.7%)
  - Q1 2019 group average weekly fee was £860, 3.9% higher than Q1 2018 (Four Seasons Health Care: 4.9% increase; brighterkind 3.3% increase; THG: 2.6% decrease)
  - Q1 2019 payroll as a percentage of turnover in the group's care homes improved by 1.5 percentage points compared to Q1 2018. Within THG, payroll as a
    percentage of turnover increased by 0.3 percentage points in comparison to Q1 2018
  - In Q1 2019, agency as a percentage of payroll of 9.5% in the group's care homes increased by 0.2 percentage points compared to Q1 2018, and reflects the impact of operational challenges and the on-going shortage of nurses across the wider healthcare sector. Agency spend continues to represent a challenge in THG, although Q1 2019 agency as percentage of payroll saw a 2.4 percentage point improvement compared to the FY 2018 average
- Q2 2019 financial highlights:
  - The £163.6m turnover in Q2 2019 for Elli Investments Limited is £6.7m, or 4.3%, higher than Q2 2018 after adjusting for the impact of disposals and closures (an average reduction of c200 effective beds)
  - o Q2 2019 Adjusted EBITDA (EBITDA before the non-cash onerous and operating lease credit) of £7.0m is £0.4m lower than Q2 2018
  - Group occupancy % in Q2 2019 saw a 1.2 percentage point increase (Four Seasons Health Care: 0.5 percentage point increase to 88.7%; brighterkind: 4.5 percentage point increase to 89.9%; The Huntercombe Group (THG): 3.2 percentage point increase to 87.2%) compared to Q2 2018
  - Q2 2019 group average weekly fee was £890, 4.3% higher than Q2 2018 (Four Seasons Health Care: 5.0% increase; brighterkind 1.5% increase; THG: 1.6% increase)
  - Q2 2019 payroll as a percentage of turnover in the group's care homes improved by 0.4 percentage points compared to Q2 2018. Within THG, payroll as a
    percentage of turnover increased by 1.4 percentage points in comparison to Q2 2018
  - Q2 2019 agency as a percentage of payroll of 9.8% in the group's care homes increased by 0.3 percentage points compared to Q2 2018, and reflects the impact of operational challenges and the on-going shortage of nurses across the wider healthcare sector. In THG, Q2 2019 agency as percentage of payroll was 0.5 percentage points above Q2 2018
- Whilst agency spend and Brexit concerns continue to represent challenges, trading since the end of Q2 2019 has continued in line with the Group's expectations