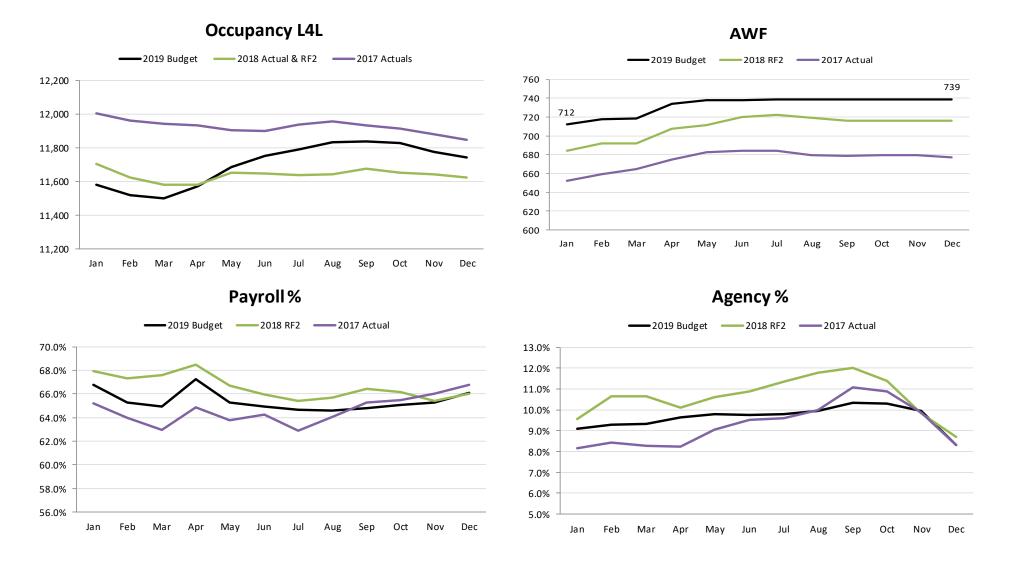

- The following slides set out the Group's 2019 Budget on a home-by-home basis
- A description of each chart is as follows:
  - Revenue:
    - This chart shows the revenue for each home, split between leasehold and freehold homes, with the leaseholds being split by major landlord
    - The revenue per home ranges from £0.5m to £7.3m excluding closed or closing homes, other than 5 homes which have revenue greater than £8m, being a function of size and service provision
    - The homes are ordered per Budgeted EBITDARM
  - $\circ$  Occupancy
    - This chart shows the average budgeted occupancy percentage for each home across the budget period, as a percentage of Effective Beds
    - Occupancy ranges from 50% to 100% across the estate
    - · The chart includes closed freehold and leasehold homes, with homes ordered per Budgeted EBITDARM
  - o Payroll
    - The chart shows the absolute value of the Budget payroll cost for each home
    - Care homes typically have payroll costs of between £0.4m and £4.0m
    - · Higher acuity specialist services have much higher payroll costs, due to their size and level of care
    - The homes are ordered per Budgeted EBITDARM
  - o EBITDARM
    - The chart shows the absolute value of the Budget EBITDARM for each home
    - Homes range from £2.4m per annum to  $\pounds(0.6)$ m, with the Group budgeting 27 homes to be loss making at EBITDARM level
  - o Rent
- The chart shows the absolute value of the Budget external rent for each home, including both freehold and leasehold homes
- Whilst the Group charges internal rent for its freehold properties, this is not included in the chart
- Annual rent charges per home range from £40k per home to £1.1m
- The homes are ordered per Budgeted EBITDARM
- o EBITDAM
  - The Group has budgeted around 100 homes to be loss making at EBITDAM level, of which, 34 are closed homes

- The following slides set out the Group's H1 2019 Actuals on a home-by-home basis
- A description of each chart is as follows:
  - Revenue:
    - This chart shows the Actual H1 2019 revenue earned by each home, split between leasehold and freehold homes, with the leaseholds being split by major landlord
    - The revenue per home for the period ranges from £0.2m to £7.1m excluding closed or closing homes
    - The homes are ordered per Budgeted EBITDARM
  - $\circ$  Occupancy
    - This chart shows the average actual occupancy percentage for each home during H1 2019, as a percentage of Effective Beds
    - Occupancy ranges from 38% to over 100% across the estate, with those homes that are over 100% having multiple occupancy of rooms
    - · The chart includes closed freehold and leasehold homes, with homes ordered per Budgeted EBITDARM
  - o Payroll
    - The chart shows the absolute value of the Actual payroll cost for each home
    - · Higher acuity specialist services have much higher payroll costs, due to their size and level of care
    - The homes are ordered per Budgeted EBITDARM
  - o EBITDARM
    - The chart shows the absolute value of the EBITDARM earned by each home during H1 2019
    - Home EBITDARM earned during H1 2019 ranges from £1.2m to £(0.3)m, with 31 homes loss making at EBITDARM level during the period
  - o Rent
    - The chart shows the absolute value of the external rent for each home, including both freehold and leasehold homes
    - The homes are ordered per Budgeted EBITDARM
  - Maintenance Capex
    - The chart shows the absolute value of the maintenance capex spent on each home during the period